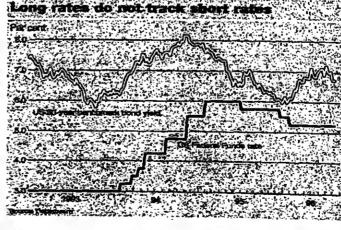

as being largely determined by financial market expectations about the

hypothesis does not fit the expe-

future path of short-term rates". Vance Roley and Gordoo Sellon argued in a recent Federal Reserve Bank of Kansas City Economic Review that it was natural for long-term rates to vary more than short-term ones\*\* under which a rise in short-term rates in different ways:

 If the rate rise is expected to persist, long-term rates will rise one-for-ons with short rates. If the rate rise is interpreted as the first move in a progressive tightening of monetary policy. long-term rates will rise by even more than short-term rates. If people expect the rate rise to be temporary, long-term rates

may not rise much, if at all

short-term fed funds target rate . If the rate rise brings forward



the point at which people expect a progressive loosening of policy, long-term rates may fall.

in line with most other studies, Roley and Sellon found that on average a one point change in the fed funds rate produces only about a 0.1 point change in the long-bond yield by the day after the policy move. But markets often anticipate changes in short-term interest rates before they happen. Taking pre-emptive moves in the longbond yield into account raises the impact to 0.4 points, much higher than other studies.

Roley and Sellon argue that the effectiveness of interest rates as a weapon to influence the economy will therefore vary over the ups and downs of the cycle, depending on whether the direct impact of changes in short-term rates is augmented or offset by

movements in long-term rate